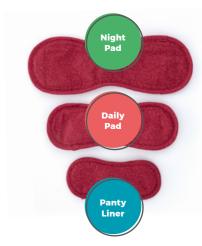

# Reusable SANITARY PADS FOR THE NIGHT

100%

ORGANIC
COTTON

- Good night, sleep tight.
   Even when Aunt Irma is visiting.
- · For heavy flow at night.

- Our most absorbing reusable pad
- For heavy flow at night or for postpartum bleeding

# Organic cotton MENSTRUAL PADS

**GOTS** 

certified

Did you know that approx.

150 kg of waste (in form of disposable menstrual items) is produced during one's lifetime? Don't be so "productive" and choose reusable sanitary pads!

# Reusable PANTY LINERS

Smaller version of classic menstrual pads

Very breathable, suitable for daily use

For days with light flow or as a back-up to your menstrual cup

Breathable protective layer (water resistant)