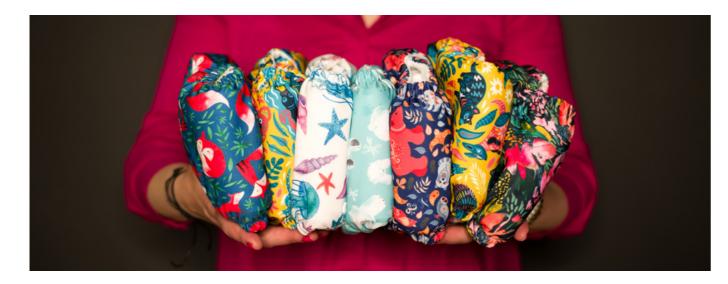

# POCKET DIAPER Duo

Innovated Pocket Diaper = reusable diaper that is as easy to use as a disposable

Waterproof and absorbing layer in one diaper

Fast drying, with a detachable absorbing insert - Shaped Insert for Pocket Diaper DUO

Double gussets around the legs - 100% reliable and leakproof Two ways of usage - with bamboo terry or Stay Dry as contact layer Absorbing Inserts can be added into the pocket

Reliable diaper also for the night