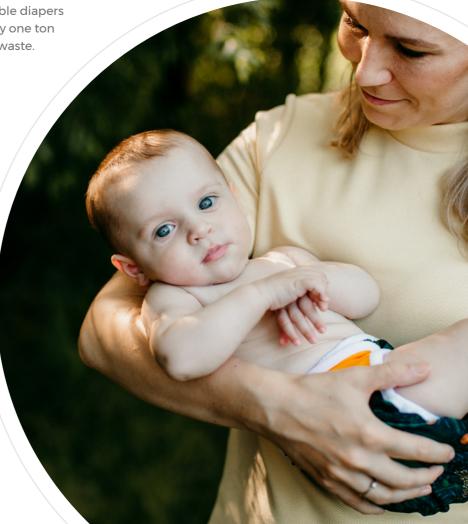

#### The environment

One baby on disposable diapers produces approximately one ton of non-biodegradable waste.

#### Your baby's sensitive skin

Cloth diapers are much more breathable than their plastic counterparts.

#### **Your money**

Your family budget will thank you.

Just wash, dry, use and enjoy. Repeat.