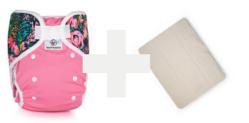

## DIAPER SYSTEM AI2 Dwo

Unique diaper system - truly from birth to potty

Most effective and variable

Build your own diaper just the way you need it

Multiple changing options ensure the right fit throughout your baby's growth A great variety of Absorbing Inserts to choose from, in different materials and shapes. **Mix & Match** according to your needs and preferences!

Simply put together Diaper Cover + Absorbing Inserts

Two types of fastenings - velcro or snaps

Mix& Match