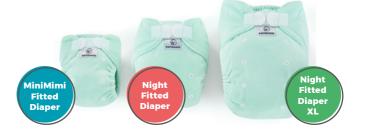

### **NIGHT FITTED DIAPER**

Night diaper that lasts up to 12 hours without changing (for children who already don't poop at night).

Absorbency level can be boosted up by adding another absorbing insert into the pocket.

No waterproof layer! Don't forget to put a Diaper Cover on top.

Sewn-in absorbing insert made of bamboo terry.

Stay Dry inner layer = don't let a wet diaper disturb your baby's good night's sleep.