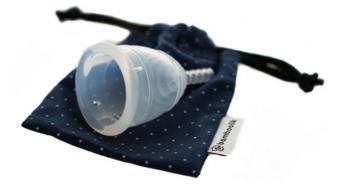

# NOT A FAN OF PADS? TRY OUR Menstrual Cup

- Made of 100% medical silicone
- Can be used at any time for any activities
- 4 options to choose from: firm or soft, smaller or larger