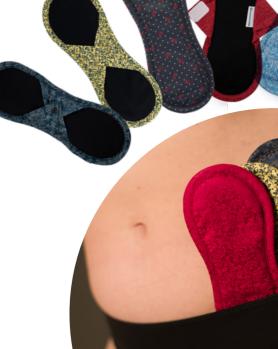

# Reusable SANITARY PADS

- Reusable alternative to disposable sanitary pads
- · Super soft, absorbing and breathable
- Gentler to the skin, healthier than disposable sanitary pads
- Reliable! Perfect cut, waterproof layer, stay put in underwear
- Snap or velcro fastening

# Reusable SANITARY PADS FOR THE NIGHT

100%

ORGANIC
COTTON

- Good night, sleep tight.
   Even when Aunt Irma is visiting.
- · For heavy flow at night.

- Our most absorbing reusable pad
- For heavy flow at night or for postpartum bleeding