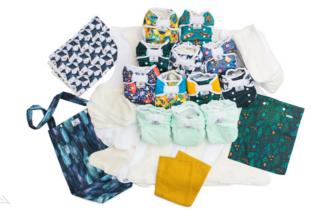

## **DIAPER SETS**

Diaper Sets save time, energy, money and the environment. No need to study everything and trying to figure out how many diapers will be needed. **Bamboolik has done the job for you!** 

# THREE SIZES OF DIAPER SETS:

#### Large

Everything you will need from birth to potty. Including useful accessories (changing mats, wetbags).