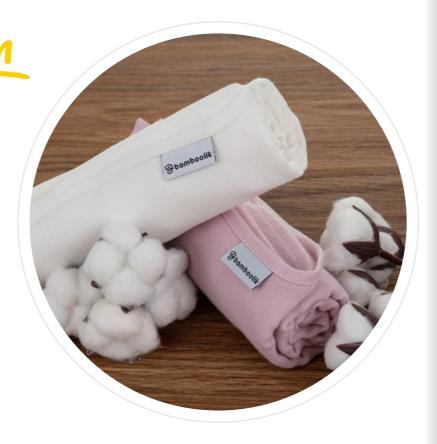

# Organic cotton MUSLIN SQUARES

Economic and sustainable alternative of absorbing inserts for cloth diapers - Muslin Squares.

Recommended for newborns (lower absorbing capacity) or as an absorbing booster for older babies whenever necessary.

A must for every parent, not just for cloth diaper users! Great for wiping, swaddling, caressing or even for playing.

Ethically made in the Czech Republic, from GOTS certified organic cotton of European origin.