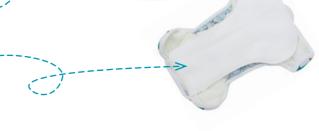

Detachable (by a snap) inner absorbing insert – Shaped Insert for Pocket Diaper DUO.

Stay-Dry as contact layer for making your baby feel comfortably dry even in a wet diaper Secure the Absorbing
Insert by the inner snap
and put only one half
of the Absorbing
Insert inside the
pocket

Put the other half (the one with the shaped back part) on the pocket