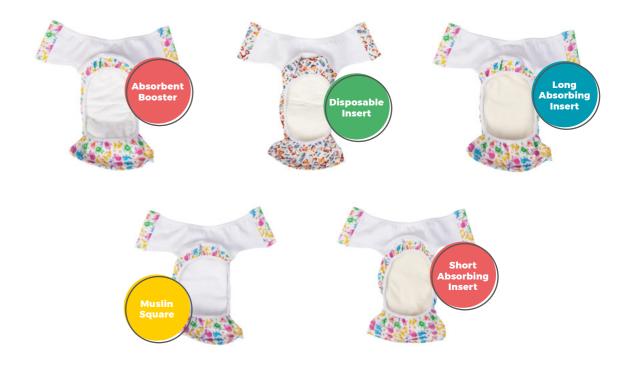

# **ABSORBING INSERT** FOR AI2 DUO

# **ABSORBING INSERTS**

Double sided: Stay Dry side makes your baby feel comfortably dry even when their diaper is wet. Bamboo terry on the other side is a natural fast absorbing material. Choose contact layer according to your baby's needs.

For babies and toddlers simply put Shaped Insert into the pocket of Diaper Cover. Add a Short Absorbing Insert or a Long Absorbing Insert into the pocket of the Shaped Insert when necessary (thus adjusting the diaper's size and absorbency just like you need it).

## Organic cotton **ABSORBING INSERTS**

Long Insert Insert

GOTS certified organic cotton of European origin. Even more absorbing than AI2 DUO Absorbing Inserts.

**Short** Insert

Usable in a newborn fold with a Snappi fastener.

## ABSORBENT BOOSTER PREFOLD Organic cotton

A truly universal absorbent booster - for increasing diaper absorbency whenever necessary. Fits in cloth diapers of all shapes and types.

A simple rectangle with a tremendous absorbing capacity.

# Organic cotton MUSLIN SQUARES

Economic and sustainable alternative of absorbing inserts for cloth diapers - Muslin Squares.

Recommended for newborns (lower absorbing capacity) or as an absorbing booster for older babies whenever necessary.