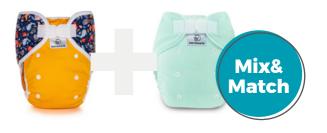

# POCKET DIAPER Duo

Innovated Pocket Diaper = reusable diaper that is as easy to use as a disposable

Waterproof and absorbing layer in one diaper

Fast drying, with a detachable absorbing insert - Shaped Insert for Pocket Diaper DUO

Double gussets around the legs - 100% reliable and leakproof Two ways of usage - with bamboo terry or Stay Dry as contact layer Absorbing Inserts can be added into the pocket

Reliable diaper also for the night

Detachable (by a snap) inner absorbing insert – Shaped Insert for Pocket Diaper DUO.

Stay-Dry as contact layer for making your baby feel comfortably dry even in a wet diaper Secure the Absorbing
Insert by the inner snap
and put only one half
of the Absorbing
Insert inside the
pocket