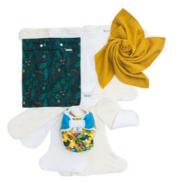

## **DIAPER SETS**

Diaper Sets save time, energy, money and the environment. No need to study everything and trying to figure out how many diapers will be needed. **Bamboolik has done the job for you!** 

# THREE SIZES OF DIAPER SETS:

#### Small

Test it out!

#### Medium

Combine with other diapers (cloth or disposable).

#### Large

Everything you will need from birth to potty. Including useful accessories (changing mats, wetbags).

# TWO TYPES OF DIAPER SETS:

#### AI2 DUO

with AI2 DUO Absorbing Inserts + Diaper Covers (Velcro fastenings)

#### **COMBI**

combination of Al2 DUO Diaper System (DUO Absorbing Inserts + Diaper Covers) and Pocket Diapers DUO