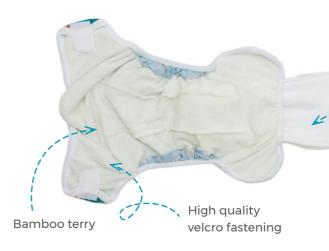

# POCKET DIAPER Duo

Innovated Pocket Diaper = reusable diaper that is as easy to use as a disposable

Waterproof and absorbing layer in one diaper

Fast drying, with a detachable absorbing insert - Shaped Insert for Pocket Diaper DUO

Double gussets around the legs - 100% reliable and leakproof Two ways of usage - with bamboo terry or Stay Dry as contact layer Absorbing Inserts can be added into the pocket

Reliable diaper also for the night

Detachable (by a snap) inner absorbing insert – Shaped Insert for Pocket Diaper DUO.

Stay-Dry as contact layer for making your baby feel comfortably dry even in a wet diaper Secure the Absorbing
Insert by the inner snap
and put only one half
of the Absorbing
Insert inside the
pocket