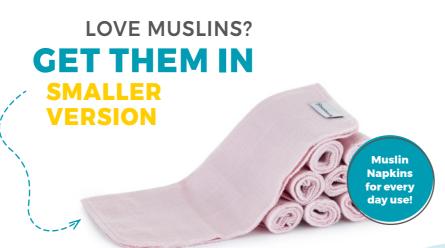

# Organic cotton MUSLIN SQUARES

Economic and sustainable alternative of absorbing inserts for cloth diapers - Muslin Squares.

Recommended for newborns (lower absorbing capacity) or as an absorbing booster for older babies whenever necessary.

A must for every parent, not just for cloth diaper users! Great for wiping, swaddling, caressing or even for playing.

Ethically made in the Czech Republic, from GOTS certified organic cotton of European origin.