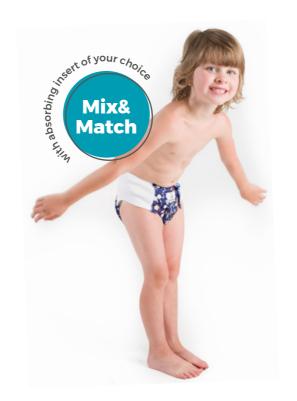

## DIAPER SYSTEM AI2 Dwo

Unique diaper system - truly from birth to potty

Most effective and variable

Build your own diaper just the way you need it

Multiple changing options ensure the right fit throughout your baby's growth A great variety of Absorbing Inserts to choose from, in different materials and shapes. **Mix & Match** according to your needs and preferences!

Simply put together Diaper Cover + Absorbing Inserts

Two types of fastenings - velcro or snaps

Mix& Match