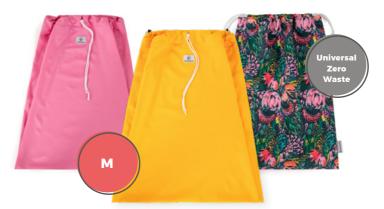

#### **LAUNDRY BAG**

- · Protect your laundry during washing
- · Three sizes: S M L
- · Recommended use:
- · S for reusable cleansing pads
- M for reusable sanitary pads
- L for reusable diapers (full load)

# WASHABLE WETBAGS

- · In many sizes, colours and prints
- Not only for diapers they have many uses! For instance, they make for an excellent gym bag (key word here being breathability)
- Sizes M and L are perfect for storing diapers (can be hanged)

|  | Size                    | Dimensions   |  |
|--|-------------------------|--------------|--|
|  | xs                      | 17 × 23 cm   |  |
|  | S                       | 30 × 35 cm   |  |
|  | M                       | 50 × 45 cm   |  |
|  | L                       | 60 × 60 cm   |  |
|  | Universal<br>Zero Waste | 39,5 × 29 cm |  |
|  |                         |              |  |