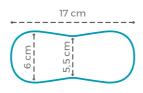

# Reusable PANTY LINERS

Smaller version of classic menstrual pads

Very breathable, suitable for daily use

For days with light flow or as a back-up to your menstrual cup

Breathable protective layer (water resistant)

100% organic cotton terry

Soft wings

Satin

PANTY LINERS
Organic collo

Satin (cotton)

Satin wings

Breathable protective layer (water resistant)

**ECO-FRIENDLY PERIOD** 