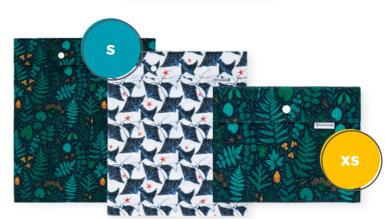

# SEPARATION LINERS keep it clean and dry

# SEPARATION LINERS deluxe

- · Diaper protection against stains
- · Simply throw soiled liner away with its content

# STAY DRY SEPARATION LINERS

- · Washable, reusable
- · Keep wetness away from the skin
- Baby is kept comfortably dry even when the diaper is very wet