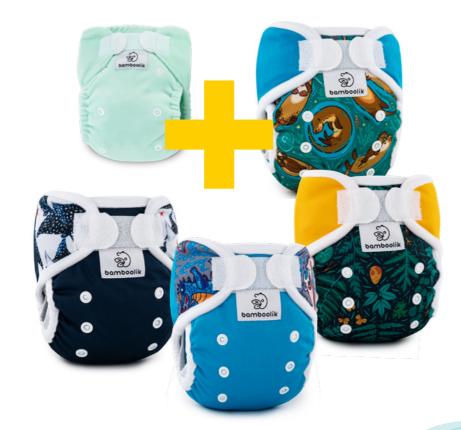

## **DIAPER SETS**

Diaper Sets save time, energy, money and the environment. No need to study everything and trying to figure out how many diapers will be needed. **Bamboolik has done the job for you!** 

# THREE SIZES OF DIAPER SETS:

# TWO TYPES OF DIAPER SETS:

#### AI2 DUO

with AI2 DUO Absorbing Inserts + Diaper Covers (Velcro fastenings)

#### **COMBI**

combination of Al2 DUO Diaper System (DUO Absorbing Inserts + Diaper Covers) and Pocket Diapers DUO