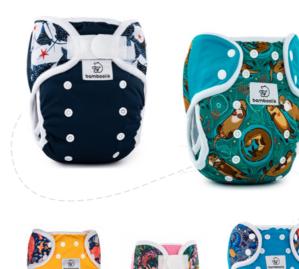

## DIAPER SYSTEM AI2 Dwo

Unique diaper system - truly from birth to potty

Most effective and variable

Build your own diaper just the way you need it

Multiple changing options ensure the right fit throughout your baby's growth A great variety of Absorbing Inserts to choose from, in different materials and shapes. **Mix & Match** according to your needs and preferences!

Simply put together Diaper Cover + Absorbing Inserts

Two types of fastenings - velcro or snaps

Mix& Match