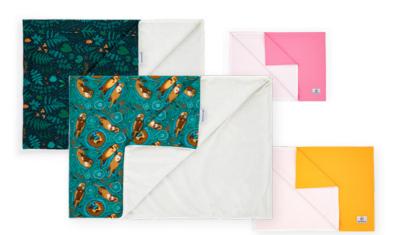

# BONDING BLANKET

- Red bamboo blanket for the first moments with your baby after birth
- For uninterrupted skin-to-skin contact under the softest blanket

# BABY BLANKET

- · Made for cuddles: the softest blanket ever
- · Babies love the soft bamboo touch