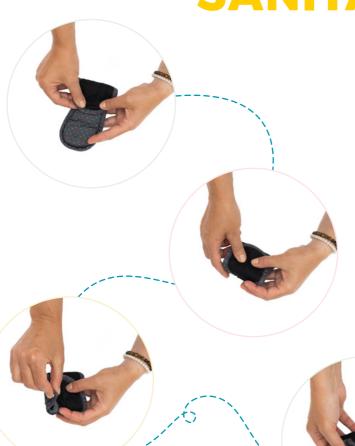

# RECOMMENDED MAINTENANCE FOR REUSABLE SANITARY PADS

- Fold used pad as shown in pictures, put inside a wetbag
- · Store in a wetbag or in a bin
- Wash after the end of menstrual cycle or after 4 days (whichever comes first)
- Soak in ice cold water before washing, preferrably ovenight (stain prevention)
- Wash at 60°C
- · Can be tumble dried