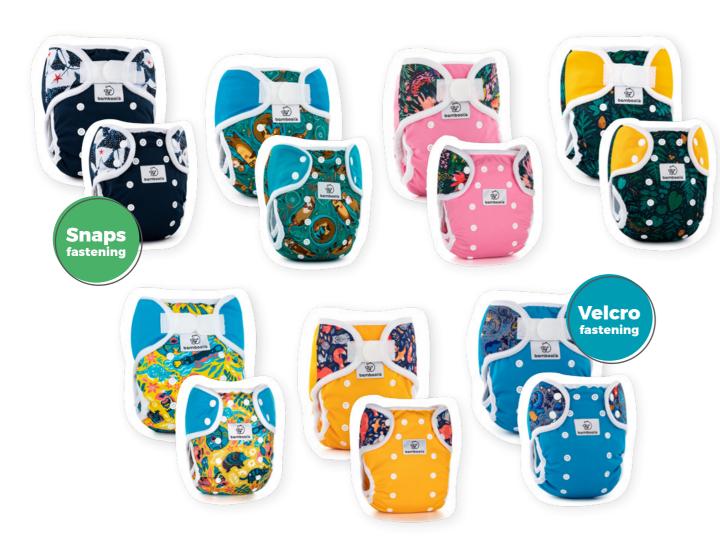

# POCKET DIAPER Duo

Innovated Pocket Diaper = reusable diaper that is as easy to use as a disposable

Waterproof and absorbing layer in one diaper

Fast drying, with a detachable absorbing insert - Shaped Insert for Pocket Diaper DUO

Double gussets around the legs - 100% reliable and leakproof Two ways of usage - with bamboo terry or Stay Dry as contact layer Absorbing Inserts can be added into the pocket

Reliable diaper also for the night

Detachable (by a snap) inner absorbing insert – Shaped Insert for Pocket Diaper DUO.

Stay-Dry as contact layer for making your baby feel comfortably dry even in a wet diaper Secure the Absorbing
Insert by the inner snap
and put only one half
of the Absorbing
Insert inside the
pocket

Put the other half (the one with the shaped back part) on the pocket

## DIAPER SYSTEM AI2 Dwo

Unique diaper system - truly from birth to potty

Most effective and variable

Build your own diaper just the way you need it

Multiple changing options ensure the right fit throughout your baby's growth A great variety of Absorbing Inserts to choose from, in different materials and shapes. **Mix & Match** according to your needs and preferences!

Simply put together Diaper Cover + Absorbing Inserts

Two types of fastenings - velcro or snaps

Mix& Match