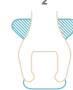

# POCKET DIAPER Duo

Innovated Pocket Diaper = reusable diaper that is as easy to use as a disposable

Waterproof and absorbing layer in one diaper

Fast drying, with a detachable absorbing insert - Shaped Insert for Pocket Diaper DUO

Double gussets around the legs - 100% reliable and leakproof Two ways of usage - with bamboo terry or Stay Dry as contact layer Absorbing Inserts can be added into the pocket

Reliable diaper also for the night