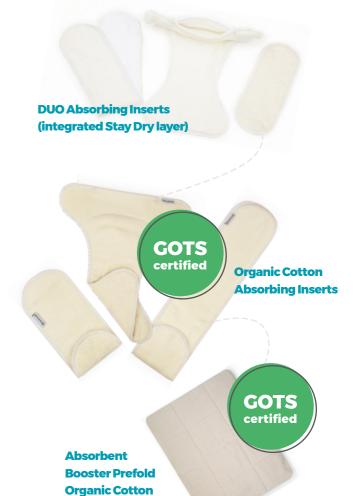

# **ABSORBING INSERT** FOR AI2 DUO

# **ABSORBING INSERTS**

Double sided: Stay Dry side makes your baby feel comfortably dry even when their diaper is wet. Bamboo terry on the other side is a natural fast absorbing material. Choose contact layer according to your baby's needs.

For babies and toddlers simply put Shaped Insert into the pocket of Diaper Cover. Add a Short Absorbing Insert or a Long Absorbing Insert into the pocket of the Shaped Insert when necessary (thus adjusting the diaper's size and absorbency just like you need it).

## Organic cotton **ABSORBING INSERTS**

Long Insert Insert

GOTS certified organic cotton of European origin. Even more absorbing than AI2 DUO Absorbing Inserts.

**Short** Insert

Usable in a newborn fold with a Snappi fastener.

## ABSORBENT BOOSTER PREFOLD Organic cotton

A truly universal absorbent booster - for increasing diaper absorbency whenever necessary. Fits in cloth diapers of all shapes and types.

A simple rectangle with a tremendous absorbing capacity.

Made of two layers of organic cotton.

High absorbing capacity and fast drying are possible!

Easy to fold, easy to use, easy to dry.

Compatible with any Diaper Cover, usable as a booster for extra absorbency whenever necessary.