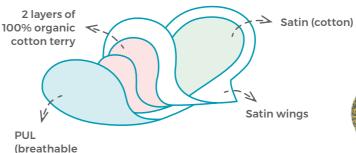

# Reusable PANTY LINERS

Smaller version of classic menstrual pads

Very breathable, suitable for daily use

For days with light flow or as a back-up to your menstrual cup

Breathable protective layer (water resistant)

100% organic cotton terry

Soft wings

Satin

PANTY LINERS
Organic collo

Satin (cotton)

Satin wings

Breathable protective layer (water resistant)

**ECO-FRIENDLY PERIOD** 