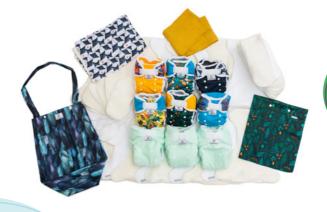

## **DIAPER SETS**

Diaper Sets save time, energy, money and the environment. No need to study everything and trying to figure out how many diapers will be needed. **Bamboolik has done the job for you!** 

# THREE SIZES OF DIAPER SETS:

#### Large

Everything you will need from birth to potty. Including useful accessories (changing mats, wetbags).