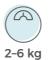

#### MINIMIMI FITTED DIAPER + MINIMIMI DIAPER COVER

Perfect fit from 2 kg.

Double protection: elastic gussets around the legs and in the back at both the MiniMimi Fitted Diaper and MiniMimi Diaper Cover.