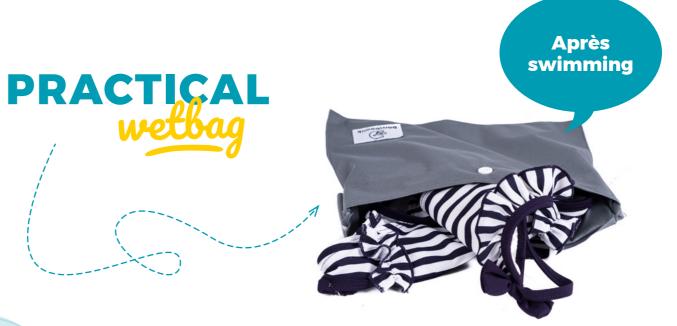

# WASHABLE WETBAGS

- · In many sizes, colours and prints
- Not only for diapers they have many uses! For instance, they make for an excellent gym bag (key word here being breathability)
- Sizes M and L are perfect for storing diapers (can be hanged)

|  | Size                    | Dimensions   |  |
|--|-------------------------|--------------|--|
|  | xs                      | 17 × 23 cm   |  |
|  | S                       | 30 × 35 cm   |  |
|  | M                       | 50 × 45 cm   |  |
|  | L                       | 60 × 60 cm   |  |
|  | Universal<br>Zero Waste | 39,5 × 29 cm |  |
|  |                         |              |  |