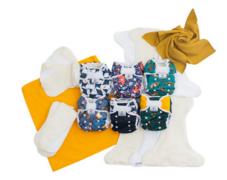

## **DIAPER SETS**

Diaper Sets save time, energy, money and the environment. No need to study everything and trying to figure out how many diapers will be needed. **Bamboolik has done the job for you!** 

# THREE SIZES OF DIAPER SETS:

#### Small

Test it out!

#### Medium

Combine with other diapers (cloth or disposable).

#### Large

Everything you will need from birth to potty. Including useful accessories (changing mats, wetbags).

# TWO TYPES OF DIAPER SETS:

#### AI2 DUO

with AI2 DUO Absorbing Inserts + Diaper Covers (Velcro fastenings)

#### **COMBI**

combination of Al2 DUO Diaper System (DUO Absorbing Inserts + Diaper Covers) and Pocket Diapers DUO