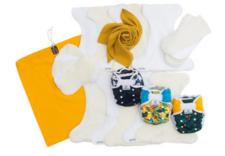

## **DIAPER SETS**

Diaper Sets save time, energy, money and the environment. No need to study everything and trying to figure out how many diapers will be needed. **Bamboolik has done the job for you!** 

# THREE SIZES OF DIAPER SETS:

#### Small

Test it out!

#### Medium

Combine with other diapers (cloth or disposable).

#### Large

Everything you will need from birth to potty. Including useful accessories (changing mats, wetbags).

# TWO TYPES OF DIAPER SETS:

#### AI2 DUO

with AI2 DUO Absorbing Inserts + Diaper Covers (Velcro fastenings)

#### **COMBI**

combination of Al2 DUO Diaper System (DUO Absorbing Inserts + Diaper Covers) and Pocket Diapers DUO