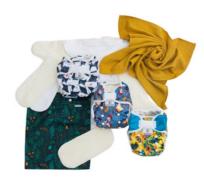

## **DIAPER SETS**

Diaper Sets save time, energy, money and the environment. No need to study everything and trying to figure out how many diapers will be needed. **Bamboolik has done the job for you!** 

# THREE SIZES OF DIAPER SETS:

#### Small

Test it out!

#### Medium

Combine with other diapers (cloth or disposable).

#### Large

Everything you will need from birth to potty. Including useful accessories (changing mats, wetbags).

# TWO TYPES OF DIAPER SETS:

#### AI2 DUO

with AI2 DUO Absorbing Inserts + Diaper Covers (Velcro fastenings)

#### **COMBI**

combination of Al2 DUO Diaper System (DUO Absorbing Inserts + Diaper Covers) and Pocket Diapers DUO