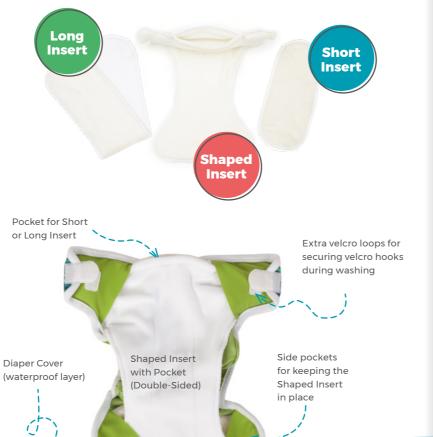

# **ABSORBING INSERT** FOR AI2 DUO

# **ABSORBING INSERTS**

Double sided: Stay Dry side makes your baby feel comfortably dry even when their diaper is wet. Bamboo terry on the other side is a natural fast absorbing material. Choose contact layer according to your baby's needs.

For babies and toddlers simply put Shaped Insert into the pocket of Diaper Cover. Add a Short Absorbing Insert or a Long Absorbing Insert into the pocket of the Shaped Insert when necessary (thus adjusting the diaper's size and absorbency just like you need it).