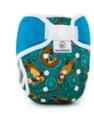

# POCKET DIAPER Duo

Innovated Pocket Diaper = reusable diaper that is as easy to use as a disposable

Waterproof and absorbing layer in one diaper

Fast drying, with a detachable absorbing insert - Shaped Insert for Pocket Diaper DUO

Double gussets around the legs - 100% reliable and leakproof Two ways of usage - with bamboo terry or Stay Dry as contact layer Absorbing Inserts can be added into the pocket

Reliable diaper also for the night

Detachable (by a snap) inner absorbing insert – Shaped Insert for Pocket Diaper DUO.

Stay-Dry as contact layer for making your baby feel comfortably dry even in a wet diaper Secure the Absorbing
Insert by the inner snap
and put only one half
of the Absorbing
Insert inside the
pocket

Put the other half (the one with the shaped back part) on the pocket