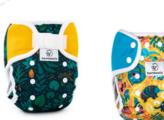

# POCKET DIAPER Duo

Innovated Pocket Diaper = reusable diaper that is as easy to use as a disposable

Waterproof and absorbing layer in one diaper

Fast drying, with a detachable absorbing insert - Shaped Insert for Pocket Diaper DUO

Double gussets around the legs - 100% reliable and leakproof Two ways of usage - with bamboo terry or Stay Dry as contact layer Absorbing Inserts can be added into the pocket

Reliable diaper also for the night

Detachable (by a snap) inner absorbing insert – Shaped Insert for Pocket Diaper DUO.

Stay-Dry as contact layer for making your baby feel comfortably dry even in a wet diaper Secure the Absorbing
Insert by the inner snap
and put only one half
of the Absorbing
Insert inside the
pocket

Put the other half (the one with the shaped back part) on the pocket