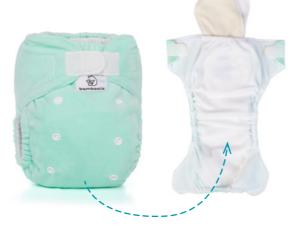

# POCKET DIAPER Duo

Innovated Pocket Diaper = reusable diaper that is as easy to use as a disposable

Waterproof and absorbing layer in one diaper

Fast drying, with a detachable absorbing insert - Shaped Insert for Pocket Diaper DUO

Double gussets around the legs - 100% reliable and leakproof Two ways of usage - with bamboo terry or Stay Dry as contact layer Absorbing Inserts can be added into the pocket

Reliable diaper also for the night

Detachable (by a snap) inner absorbing insert – Shaped Insert for Pocket Diaper DUO.

Stay-Dry as contact layer for making your baby feel comfortably dry even in a wet diaper Secure the Absorbing
Insert by the inner snap
and put only one half
of the Absorbing
Insert inside the
pocket

Put the other half (the one with the shaped back part) on the pocket