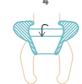

Detachable (by a snap) inner absorbing insert – Shaped Insert for Pocket Diaper DUO.

Stay-Dry as contact layer for making your baby feel comfortably dry even in a wet diaper Secure the Absorbing
Insert by the inner snap
and put only one half
of the Absorbing
Insert inside the
pocket

Put the other half (the one with the shaped back part) on the pocket