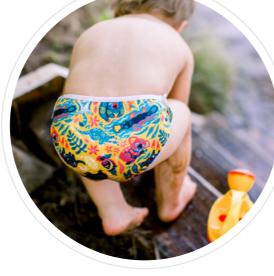

## **SWIM DIAPERS**

# 3 SIZES OF SWIM DIAPERS for little swimmers

Adjustable waist

Washable, in cute and colourful designs

Adjustable around the legs

Keep solid "accidents" safely inside

Can be pulled down as regular swimwear. Or you can unsnap them at the waist and take them off between the legs without having to pull them all the way down to the ankles.