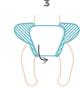

Detachable (by a snap) inner absorbing insert – Shaped Insert for Pocket Diaper DUO.

Stay-Dry as contact layer for making your baby feel comfortably dry even in a wet diaper Secure the Absorbing
Insert by the inner snap
and put only one half
of the Absorbing
Insert inside the
pocket

Put the other half (the one with the shaped back part) on the pocket