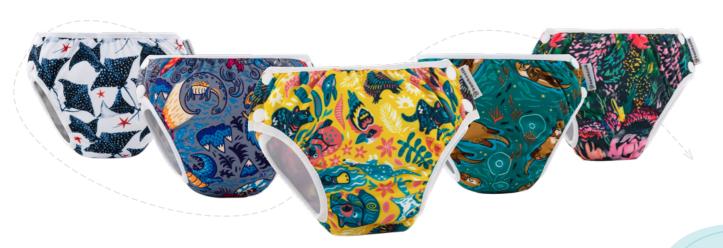

## **SWIM DIAPERS**

# 3 SIZES OF SWIM DIAPERS for little swimmers

Adjustable waist

Washable, in cute and colourful designs

Adjustable around the legs

Keep solid "accidents" safely inside

Can be pulled down as regular swimwear. Or you can unsnap them at the waist and take them off between the legs without having to pull them all the way down to the ankles.

#### **SIZE CHART**

| Size | Weight in kg (approx.) | Waist in cm | Crotch in cm |
|------|------------------------|-------------|--------------|
| s    | 5–9 kg                 | 31-37 cm    | 13 cm        |
| M    | 8-12 kg                | 33-40 cm    | 15 cm        |
| L    | 11-15 kg               | 40-45 cm    | 17 cm        |