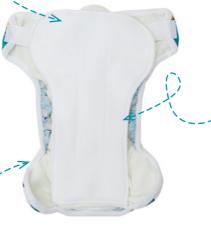

#### **Essential layer for cloth diaper users. Waterproof.**

Diaper Cover makes sure all liquids stay inside the diaper. To be put over absorbing inserts from our AI2 DUO System or over any other absorbing layer. Even a prefold.

#### **Very waterproof & very breathable.**

Membrane-like material (PUL) prevents leaks, while still letting the skin underneath breathe. We know from our own experience (and from our customers' experience) that babies in cloth suffer much less from diaper rash. Consequently, parents of such babies also suffer less.

#### Very reliable.

Our Diaper Cover has two elastic gussets around the legs. Why should that interest you? Because the more gussets, the more protection against leaking!

#### Very variable.

Size can be easily adjusted (by using snaps at the front of the Cover), fits perfectly from birth to potty.