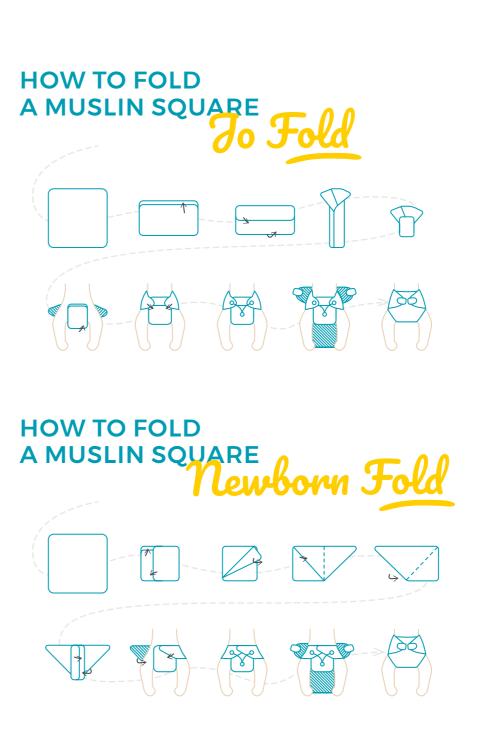

## Organic cotton **ABSORBING INSERTS**

Long Insert Insert

GOTS certified organic cotton of European origin. Even more absorbing than AI2 DUO Absorbing Inserts.

**Short** Insert

Usable in a newborn fold with a Snappi fastener.

# **SNAPPI** FASTENER

- · Helps to secure newborn folds
- Recommended use: with an Organic Cotton Shaped Absorbing Insert or a Muslin Square