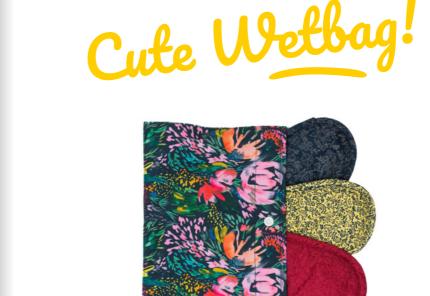

# WASHABLE WETBAGS

- · In many sizes, colours and prints
- Not only for diapers they have many uses! For instance, they make for an excellent gym bag (key word here being breathability)
- Sizes M and L are perfect for storing diapers (can be hanged)

|  | Size                    | Dimensions   |  |
|--|-------------------------|--------------|--|
|  | xs                      | 17 × 23 cm   |  |
|  | S                       | 30 × 35 cm   |  |
|  | M                       | 50 × 45 cm   |  |
|  | L                       | 60 × 60 cm   |  |
|  | Universal<br>Zero Waste | 39,5 × 29 cm |  |
|  |                         |              |  |