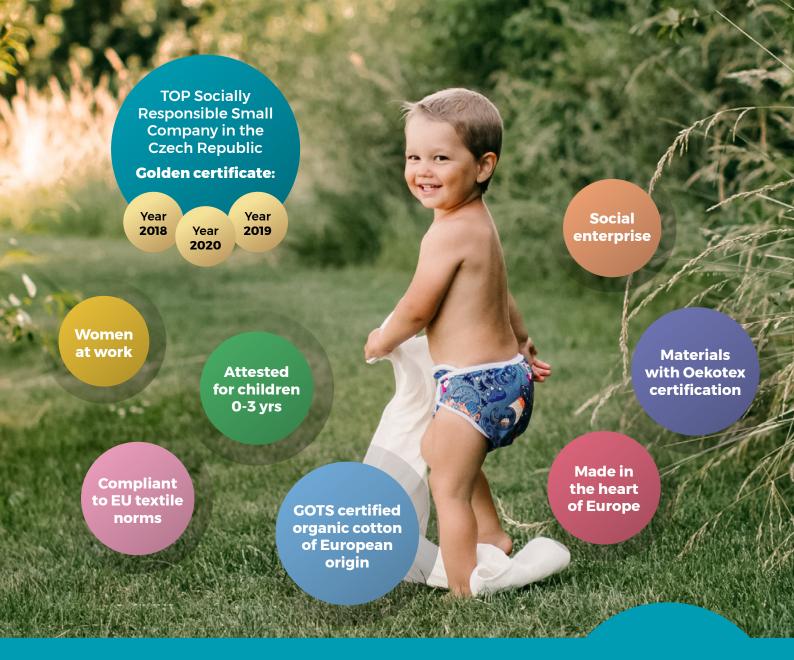

#### Why Bamboolik?

Bamboolik is located in the Czech Republic, the heart of Europe, as we like to call it.

We are a team of eco-friendly enthusiasts who want to do their business (and live their lives) sustainably.

We are a local manufacturer working on reviving textile industry in the Czech Republic, in regions where it used to thrive. We buy our materials solely in Europe.

We have been repeatedly awarded as one of the most socially responsible small companies in the Czech Republic. In 2020, we have established our own sewing factory in which we employ women - mothers of children under 4 or single mothers and women over 55 years of age who have been out of work for some time. We have become a social enterprise with this project.

Highest standards for cotton growing and manufacturing.

Strictly regulated use of chemicals during manucturing of the cotton fibre.

Respectful approach to land - alternating crops, forbidden use of herbicides, pesticides or other harmful chemicals.

Fair wages and decent working conditions for workers.

Beneficial for the soil as well as the water in the farming area.

A must for every parent, not just for cloth diaper users! Great for wiping, swaddling, caressing or even for playing.

Ethically made in the Czech Republic, from GOTS certified organic cotton of European origin.