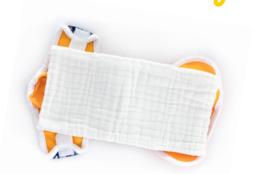

# Organic cotton MUSLIN SQUARES

Economic and sustainable alternative of absorbing inserts for cloth diapers - Muslin Squares.

Recommended for newborns (lower absorbing capacity) or as an absorbing booster for older babies whenever necessary.

A must for every parent, not just for cloth diaper users! Great for wiping, swaddling, caressing or even for playing.

Ethically made in the Czech Republic, from GOTS certified organic cotton of European origin.