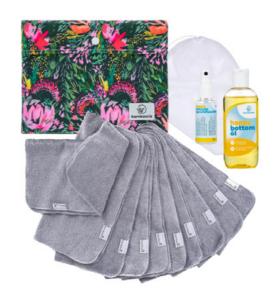

# HAPPY BOTTOM KIT

- An economic and eco-friendly alternative to wet wipes. Everything you need to clean your baby's bottom (or dirty hands or mouths) when on the go or when you have no access to water.
- Set contains: Happy Bottom Oil, Spray Bottle, cloth wipes 10 pcs, laundry bag, wetbag
- Two types of wipes to choose from bamboo terry or organic cotton muslin wipes.