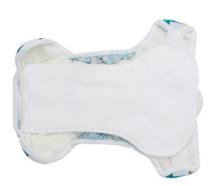

### **NIGHT FITTED DIAPER**

Night diaper that lasts up to 12 hours without changing (for children who already don't poop at night).

Absorbency level can be boosted up by adding another absorbing insert into the pocket.

No waterproof layer! Don't forget to put a Diaper Cover on top.

Sewn-in absorbing insert made of bamboo terry.

Stay Dry inner layer = don't let a wet diaper disturb your baby's good night's sleep.