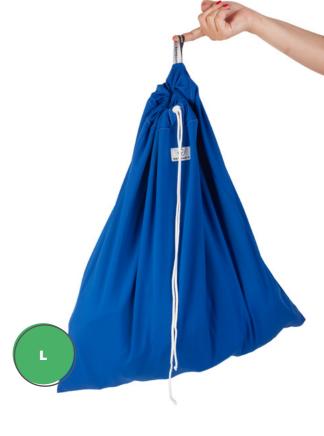

#### **LAUNDRY BAG**

- · Protect your laundry during washing
- · Three sizes: S M L
- · Recommended use:
- · S for reusable cleansing pads
- M for reusable sanitary pads
- L for reusable diapers (full load)

# WASHABLE WETBAGS

- · In many sizes, colours and prints
- Not only for diapers they have many uses! For instance, they make for an excellent gym bag (key word here being breathability)
- Sizes M and L are perfect for storing diapers (can be hanged)