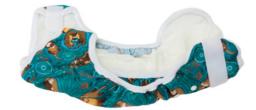

## DIAPER SYSTEM AI2 Dwo

Unique diaper system - truly from birth to potty

Most effective and variable

Build your own diaper just the way you need it

Multiple changing options ensure the right fit throughout your baby's growth A great variety of Absorbing Inserts to choose from, in different materials and shapes. **Mix & Match** according to your needs and preferences!

Simply put together Diaper Cover + Absorbing Inserts

Two types of fastenings - velcro or snaps

Mix& Match