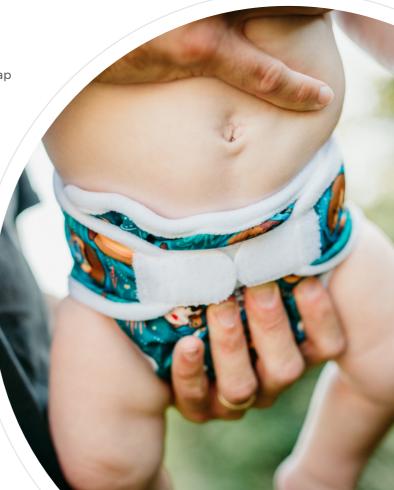

# POCKET DIAPER Duo

Innovated Pocket Diaper = reusable diaper that is as easy to use as a disposable

Waterproof and absorbing layer in one diaper

Fast drying, with a detachable absorbing insert - Shaped Insert for Pocket Diaper DUO

Double gussets around the legs - 100% reliable and leakproof Two ways of usage - with bamboo terry or Stay Dry as contact layer Absorbing Inserts can be added into the pocket

Reliable diaper also for the night

Detachable (by a snap) inner absorbing insert – Shaped Insert for Pocket Diaper DUO.

Stay-Dry as contact layer for making your baby feel comfortably dry even in a wet diaper Secure the Absorbing
Insert by the inner snap
and put only one half
of the Absorbing
Insert inside the
pocket

Put the other half (the one with the shaped back part) on the pocket