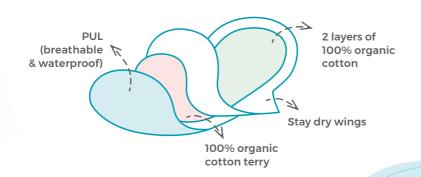

#### **Very waterproof & very breathable.**

Membrane-like material (PUL) prevents leaks, while still letting the skin underneath breathe. We know from our own experience (and from our customers' experience) that babies in cloth suffer much less from diaper rash. Consequently, parents of such babies also suffer less.

#### Very reliable.

Our Diaper Cover has two elastic gussets around the legs. Why should that interest you? Because the more gussets, the more protection against leaking!

#### Very variable.

Size can be easily adjusted (by using snaps at the front of the Cover), fits perfectly from birth to potty.